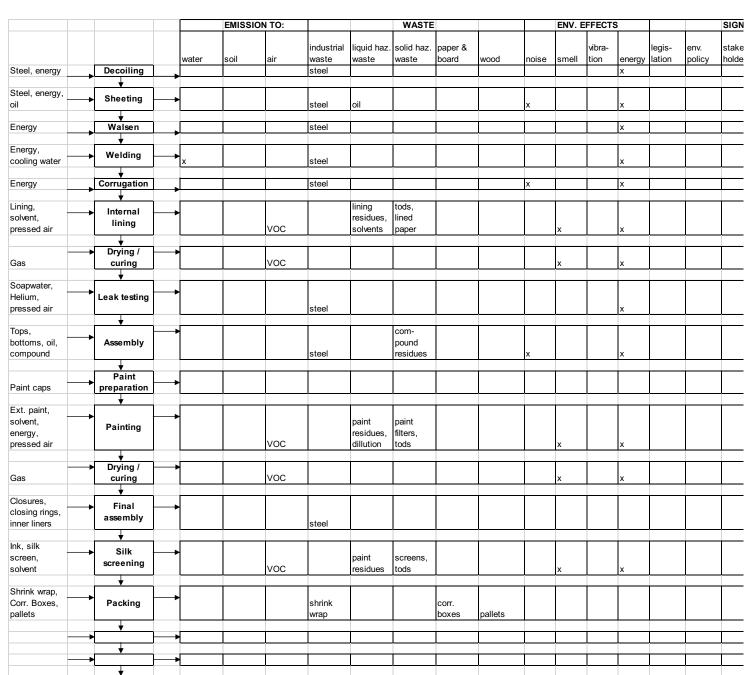

## **Inventarisaties**

| Milieu & duurzaamheid: Bedrijf                                                                                     |          |    |    |    | Emissies naar lucht<br>X31603 GERA Ketel (atook                      | trusta liabe < 50 W Wil | 10 16                                                    | nissies naar lucht                                                                                           | OUT                  |                                                                        |                                                                                                                   |                                                |
|--------------------------------------------------------------------------------------------------------------------|----------|----|----|----|----------------------------------------------------------------------|-------------------------|----------------------------------------------------------|--------------------------------------------------------------------------------------------------------------|----------------------|------------------------------------------------------------------------|-------------------------------------------------------------------------------------------------------------------|------------------------------------------------|
| Naam (vrijwillig):                                                                                                 | Datum:   |    |    |    | Dramsteitel, wordiges<br>Verbruck.<br>Steinbeser de<br>CCC facilier. | 3.345.4<br>0,837<br>3   | 445 North and G<br>165 GU North and<br>MLE No CC12/GU No | en. NOs-concentrate lata NOS<br>antitionals (COS tribus)                                                     |                      | Jacongert of de late<br>5 / 1<br>Jacons results/<br>EGT 47 73 , 41     | rsydn 3                                                                                                           |                                                |
| In welke mate bent u het eens met de volgende uitspraken?<br>1. = Helemaal niet mee eens<br>5. = Helemaal mee eens | 1.<br>88 | 2. | 3. | 4. | e                                                                    |                         | 20                                                       | artin ananda (CO)<br>Intradicioloffee (Intrad VCS)<br>IO<br>WYOS<br>IX<br>Nazales neer build (VCS ages Falk) |                      | 105 88, 3<br>105 88, 3<br>10, 6<br>42, 35, 3<br>13 61, 6               | 9<br>9<br>9<br>9<br>9                                                                                             |                                                |
| Het management voert een verantwoordelijk, transparant en ethisch beleid.                                          |          |    |    |    |                                                                      |                         | 2                                                        | er.heim<br>heien                                                                                             |                      | 105,9<br>1058,8<br>80 81,0                                             | s<br>s                                                                                                            |                                                |
| Het personeel heeft zeggenschap over belangrijke beslissingen binnen het bedrijf.                                  |          |    |    |    |                                                                      |                         |                                                          | IN IN                                                                                                        |                      | 2191.9                                                                 | OUT                                                                                                               |                                                |
| Werknemers worden gestimuleerd door het management om mee te denken over<br>duurzame kwe sties binnen het bedrijf. |          |    |    |    | Stoomk etel (a tookina tallati<br>brands tol, aard gas<br>Vedou k    | 28634                   | Emissies naar<br>X 31600 GEKA Ke<br>Brandstof: aardgas   | lucht<br>tel (stookinstallatie < 50 MWth)                                                                    | E                    | missies naar lucht                                                     | Jaargemiddelde                                                                                                    |                                                |
| Het management is gemotiveerd.                                                                                     |          |    |    |    | Stroken ande<br>CO2 factor                                           | 0,033                   | Verbruik:<br>Stookwaarde:<br>CO2 factor:                 | 3.345.445<br>0,03165                                                                                         | GJ/Nm3 ae            | iem. NOx-concentratie                                                  | (als NO2) Jaarvracht                                                                                              | 57 mg/m3                                       |
| Het veiligheid-, gezondheid- en milieubeleid is bekend bij de werknemer.                                           |          |    |    |    |                                                                      |                         | CO2 factor:                                              | 56,8                                                                                                         | K                    | ooldioxide (CO2 totaal)<br>oolmonoxide (CO)<br>oolwaterstoffen (totaal | VOS) 1058                                                                                                         | 3,3 kg<br>3,3 kg                               |
| Werknemers worden voldoende opgeleid om veilig en gezond te kunnen werken.                                         |          |    |    |    |                                                                      |                         |                                                          |                                                                                                              | N                    | IZO<br>IMVOS                                                           | 423<br>136                                                                                                        | 0,6 kg<br>5,3 kg<br>1,0 ka                     |
| Mogelijke risioo's voor de gezondheid worden gecommuniceerd met de werknemer.                                      |          |    |    |    |                                                                      |                         |                                                          | Emissies naar lucht                                                                                          | IN<br>ratellate + 30 |                                                                        | 00                                                                                                                | л                                              |
| De werknemers zijn gemoti veerd.                                                                                   |          |    |    |    | Emissies naar water                                                  |                         |                                                          | X 31 00 0 GEX.A Kerteri (a toroko<br>Granda isri, a sent gasa<br>Vastoro R.                                  |                      | 340.440 Nm3 as                                                         | Enterance near furth! Gen. NOx-concentrate (etc. NO2)                                                             | Jeingernickeite<br>57 inglin 3                 |
| De grondstoffen zijn duurzaam.                                                                                     |          |    |    |    | Direct (embasies en debiete<br>Waterstrame                           |                         | Stoomketel (stoo<br>Brandstof: aardgas<br>Verbruik       | kins: Strukener de<br>CG2 fector.                                                                            |                      | 98,3 kg 002/GJ                                                         | Kantifodie (CO2 Intest)<br>Kantronatide (CO)                                                                      | Asian rachi<br>8014173,4 kg<br>10588,3 kg      |
| Grondstoffen worden efficiënt toegepast.                                                                           |          |    |    |    | Oppervisk leverier (rijks verler)<br>Leitlingverier                  | 401                     | Stookwaarde<br>CO2 factor                                |                                                                                                              |                      |                                                                        | Kasheatendoffee (robast VCS)<br>NEO                                                                               | 10688,3 kg<br>10,8 kg<br>42,25,3 kg            |
| Hulpstoffen worden efficiënt gebruikt.                                                                             |          |    |    |    |                                                                      |                         |                                                          |                                                                                                              |                      |                                                                        | NOX<br>Emissies nasr lucht (VDS spec Feit)                                                                        | De1,0 kg                                       |
| De keuze en gebruik van energie is gebaseerd op duurzame a fwegingen.                                              |          |    |    |    | Energie                                                              |                         |                                                          |                                                                                                              |                      |                                                                        | Senhein<br>Ehrein<br>Weitraan                                                                                     | 1 (05,5) kg<br>30 50,3) kg<br>63 53,0 kg       |
| De gebruikte energie wordt zo efficiënt mogelijk toegepast.                                                        |          |    |    |    | hgelodis eledicisti<br>hgelodi seniges                               | 8.2083                  |                                                          | Strovan k ala i la tookin a tallati                                                                          |                      |                                                                        | NATY CIT med<br>Trabuters<br>Error area many furths                                                               | 20.93,2 kg<br>211,4 kg                         |
| De uitstoot van luchtvervuilende stoffen, (fijn)stof en geur is tot een minimum beperkt.                           |          |    |    |    | Afvai                                                                | Т                       |                                                          | Strande to f. ward gas<br>Ved ruik                                                                           | ,                    | 2861402 Nm3 as<br>033165 GJNm3 as                                      | Gern, N.Co-companios las (sels N.CO)                                                                              | Jeinger dideble<br>47 ingle 3                  |
| Het waterverbruik en de afvalwaterproductie wordt geregistreerd en gereduoeerd.                                    |          |    |    |    |                                                                      |                         | Emissies naar<br>Direct (emissies e<br>Waterinname       |                                                                                                              |                      | 98.8 kg 0027GJ                                                         | Kooldenste (CG2 total)<br>Koolenanisida (CG)                                                                      | 3147595,0 kg<br>9362,7 kg                      |
| Er word t een actief afvalpreven te beleid gevoerd.                                                                |          |    |    |    |                                                                      |                         | Oppervlaktewater (<br>Leidingwater                       | rijksv                                                                                                       |                      |                                                                        | Kuschneterstraften (totaal VOS)<br>N2O<br>NWV OS                                                                  | 9060,7 kg<br>9,1 kg<br>3625,1 kg               |
| Het afval wordt gescheiden afgevoerd en waar mogelijk gerecycled.                                                  |          |    |    |    |                                                                      |                         |                                                          |                                                                                                              |                      |                                                                        | NOX<br>Emissies nasr lucht (VOS specifiek)<br>Senteen                                                             | 9.9,0 kg                                       |
| De op slag van grond-, hulpstoffen en producten vold oet aan de in Nederland geldende<br>regels.                   |          |    |    |    |                                                                      |                         |                                                          |                                                                                                              |                      |                                                                        | Elbern<br>Melhaen                                                                                                 | 998.3 kg<br>9437.8 kg                          |
| Geluid en trillingen worden voldoende beheerst enlof gereduceerd.                                                  |          |    |    |    |                                                                      |                         | Energie<br>Ingekochte electric                           | Emissies naar water                                                                                          |                      |                                                                        | NAV CIS med<br>Trabations                                                                                         | 24-81,2 kg<br>181,2 kg                         |
| Is er vervoer- en transportbeleid gericht op reductie van emissies.                                                |          |    |    |    | Product                                                              |                         | Afval                                                    | Direct (emissies en detseter<br>Walertmatte                                                                  |                      |                                                                        | Watershoor                                                                                                        |                                                |
| Er is een actief preventiebeleid om milieu ongevallen te voorkomen.                                                |          |    |    |    | Tra ne port                                                          | 700.000 to 1.000.00     |                                                          | Opport of treater (Hite entire)<br>Leading make                                                              | <u> </u>             | 49.200 m3<br>49.200 m3                                                 | Leating up upp, water (riplementer) Warmteedvaer (riplementer)                                                    | 8.582.510 w3<br>2 MW<br>Javes recht            |
| Milieu-informatie wordt intern gecommuniceerd.                                                                     |          |    |    |    | descrip                                                              | 1 pin 1/2 maken         |                                                          |                                                                                                              |                      |                                                                        | Theinte vernteising<br>Stitutof Kathahi (NKS)<br>Totals sith stof (Intast N)                                      | 10 kg                                          |
| Milieu-informatie wordt extern gecommuniceerd.                                                                     |          |    |    |    |                                                                      |                         |                                                          |                                                                                                              |                      |                                                                        | frems verapreding<br>C2V                                                                                          | 368 kg                                         |
| Er vindt communicate plaats met leveranciers en onderaannemers op milieugebied.                                    |          |    |    |    |                                                                      |                         |                                                          | Energie<br>togekochte electricitet<br>togekocht sentges                                                      |                      | 14390 WWh<br>1208.847 Nm3                                              |                                                                                                                   |                                                |
| De gebruikte goederen en diensten die op de locatie worden gebruikt zijn duurzaam<br>ingekocht.                    |          |    |    |    |                                                                      |                         |                                                          | Afvai                                                                                                        |                      |                                                                        | Mergebruk / redige bepassing                                                                                      |                                                |
| De directe omgeving bevat voldoende groen.                                                                         |          |    |    |    |                                                                      |                         | Product                                                  | _                                                                                                            |                      |                                                                        | ELPLAL Code:  © 03.59 – Net viders genowed afeat basis franchiss!                                                 | 4-C4 bn/per                                    |
| De na tuurlijke omgeving wordt niet aangetast door het bedrijf en voldoende beschermd.                             |          |    |    |    |                                                                      |                         | Grondstof                                                |                                                                                                              |                      |                                                                        | CD C3 S0 - Next widows generalized afree<br>on on on - Process specified, wheat<br>Afree other division solutions | 7543 terbur<br>234,9 terbur                    |
| De bedrijfsvoering voldoet aan eisen die gesteld worden in kwaliteitstandaarden (HACCP, ISO 9001, ISO 14001, etc.) |          |    |    |    |                                                                      |                         | Transport<br>Zeeschip                                    |                                                                                                              |                      |                                                                        | 20 0.3 0 1 - Guerrangal stratelijk srivat<br>20 0.3 0 7 - Geof wall<br>17 0.2 0 1 - Plout                         | 14.87 tenjuar<br>0.90 tenjuar<br>7.4 tenjuar   |
| De strekking van de kwaliteitstandaarden is bekend bij de werknemers.                                              |          |    |    |    |                                                                      |                         |                                                          |                                                                                                              |                      |                                                                        | 20 01 40 - Mejalen<br>02 03 59 - Nei elders genoemd afvel (Mut-<br>13 02 05 - Nei-gacht resente olien             | 14,34 tinjaer<br>sekati 169 tinjaer            |
| Aanvullende opmerkingen:                                                                                           |          |    |    |    | _                                                                    |                         |                                                          |                                                                                                              |                      |                                                                        | 54 DB 03 - Overtge opts errobbeten<br>Afverlee festvoern graft                                                    | 0.518 tentaer                                  |
|                                                                                                                    |          |    |    |    |                                                                      |                         |                                                          | Product                                                                                                      |                      |                                                                        | Zutveringsalb (nat) Zutveringsalb (d-oxy)                                                                         | 821 be<br>42,365 be                            |
|                                                                                                                    |          |    |    |    |                                                                      |                         |                                                          | Grandalof                                                                                                    | 700.000 lat 1.0      | 000.000 lonjuar                                                        | Photisal II<br>Ne signoclasii                                                                                     | 300.000 to 750.000 to n/ser<br>50.000 to n/ser |
|                                                                                                                    |          |    |    |    |                                                                      |                         |                                                          | Tra na port                                                                                                  | 1 per 12 mile        |                                                                        | (Services is chipies asiae                                                                                        | 1 tot 5 schapani                               |