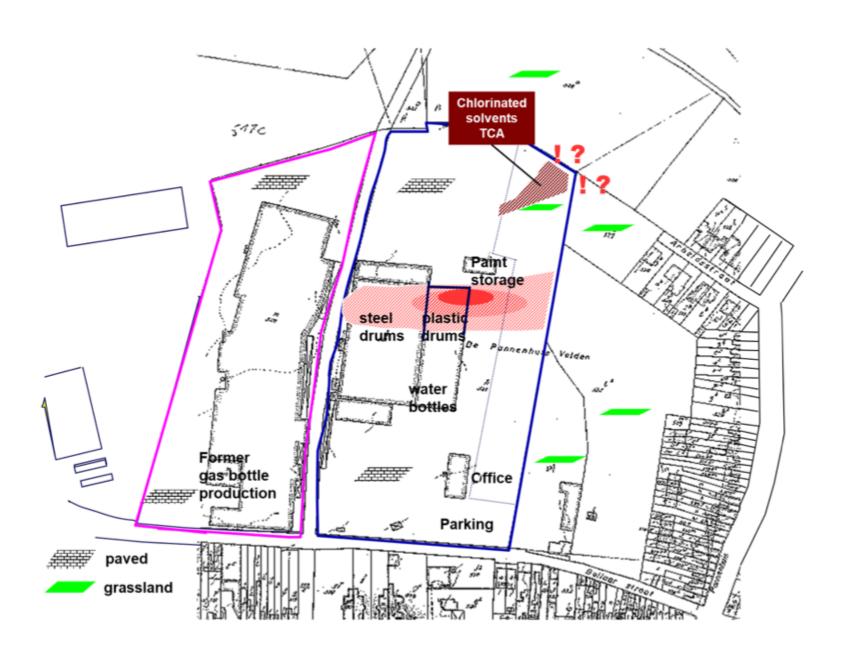

## **SPA Schedule 24**

| SPA Schedule 24 Known matters excluded from           |     | Policy Endorsement – Known Conditions Schedule excluding |                                                                                                  |  |  |  |  |  |  |
|-------------------------------------------------------|-----|----------------------------------------------------------|--------------------------------------------------------------------------------------------------|--|--|--|--|--|--|
| Insurance Policy                                      |     | conditions from the policy                               |                                                                                                  |  |  |  |  |  |  |
| Van Leer Nederland B V<br>Asterweg 25<br>PO Box 37605 | 33  | Asterweg, Arm                                            | Benzene, Cadmium, Lead, Zinc, High EOX, Chlorobenzenes,<br>Chlorophenols, Organochloropesticides |  |  |  |  |  |  |
| NL-1030 BB Amsterdam                                  |     |                                                          |                                                                                                  |  |  |  |  |  |  |
| Netherlands Europe                                    |     |                                                          |                                                                                                  |  |  |  |  |  |  |
| Van Leer Belgium                                      | 3   | Lier 1                                                   | Oil, TCE and Daughters, Heavy Metals, Mercury,                                                   |  |  |  |  |  |  |
| Bollaarstraat 6                                       |     |                                                          | Hydrocarbons, Welding Residues                                                                   |  |  |  |  |  |  |
| B-2500 Lier                                           | 358 | Lier 2                                                   | Oil, TCE and daughters, Heavy Metals, Mercury,                                                   |  |  |  |  |  |  |
| Belgium Europe                                        |     |                                                          | Hydrocarbons, Welding                                                                            |  |  |  |  |  |  |
| Van Leer Verpackungen GmbH                            | 23  | Lovenich                                                 | Chlorinated Solvents, Benzol, Trilol, Xylol                                                      |  |  |  |  |  |  |
| Diesselstrasse 4-6                                    |     |                                                          |                                                                                                  |  |  |  |  |  |  |
| PO Box 400454                                         |     |                                                          |                                                                                                  |  |  |  |  |  |  |
| D-50834 Koln-Lovenich                                 |     |                                                          |                                                                                                  |  |  |  |  |  |  |
| Germany Europe                                        |     |                                                          |                                                                                                  |  |  |  |  |  |  |
| Van Leer Verpackungen GmbH                            | 24  | Hamburg-Freihafen                                        | BTEX                                                                                             |  |  |  |  |  |  |
| Brandenburgerstrasse 12                               |     |                                                          |                                                                                                  |  |  |  |  |  |  |
| PO Box 930367                                         |     |                                                          |                                                                                                  |  |  |  |  |  |  |
| D-21083 Hamburg-Freihafen                             |     |                                                          |                                                                                                  |  |  |  |  |  |  |
| Germany Europe                                        |     |                                                          |                                                                                                  |  |  |  |  |  |  |
| Van Leer Verpackungen GmbH                            | 26  | Attendorn                                                | BTEX                                                                                             |  |  |  |  |  |  |
| Wassertor 13                                          |     |                                                          |                                                                                                  |  |  |  |  |  |  |
| PO Box 220                                            |     |                                                          |                                                                                                  |  |  |  |  |  |  |
| D-57426 Attendorn                                     |     |                                                          |                                                                                                  |  |  |  |  |  |  |
| Germany Europe                                        |     |                                                          |                                                                                                  |  |  |  |  |  |  |
|                                                       | 39  | Vreeland                                                 | Heavy Metals, PAH, Oil Chlorinated Hydrocarbons                                                  |  |  |  |  |  |  |
| Van leer Containers Inc.                              | 67  | Greenville                                               | Chlorinated Solvents                                                                             |  |  |  |  |  |  |
| 526 Markwith Avenue                                   |     |                                                          |                                                                                                  |  |  |  |  |  |  |
| USA-45331 Greenville, OH                              |     |                                                          |                                                                                                  |  |  |  |  |  |  |
|                                                       | 68  | Warminster                                               | TCE                                                                                              |  |  |  |  |  |  |
|                                                       | 152 | Hamburg-Harburg                                          | Aromatic Hydrocarbons, Alkalines, Paint Residues                                                 |  |  |  |  |  |  |
| Van Leer Dunadob Kft                                  | 178 | Almasfuzito                                              | TPH, Gasoline, Diesel, Heating Oil, Bittmen, BTEX, PAH                                           |  |  |  |  |  |  |
| Fo ut 21                                              |     |                                                          |                                                                                                  |  |  |  |  |  |  |
| H-2931 Almasfuzito                                    |     |                                                          |                                                                                                  |  |  |  |  |  |  |
| Hungary Europe                                        |     |                                                          |                                                                                                  |  |  |  |  |  |  |
| Van Leef Omafu                                        |     |                                                          |                                                                                                  |  |  |  |  |  |  |
| Allee des Cactus                                      |     |                                                          |                                                                                                  |  |  |  |  |  |  |
| PO Box 2586                                           |     |                                                          |                                                                                                  |  |  |  |  |  |  |
| Ain Sebaa, Casablanca                                 |     |                                                          |                                                                                                  |  |  |  |  |  |  |
| Morocco Africa                                        |     |                                                          |                                                                                                  |  |  |  |  |  |  |