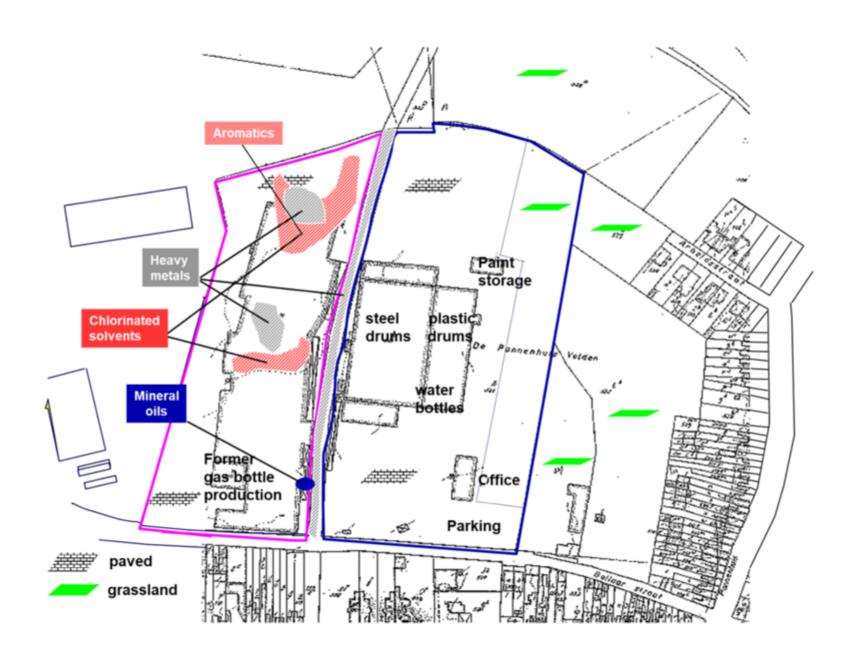

## **SPA Schedule 24**

| SPA Schedule 24 Known matters excluded from           |     | Policy Endorsement – Known Conditions Schedule excluding |                                                                                                  |  |  |  |  |  |  |
|-------------------------------------------------------|-----|----------------------------------------------------------|--------------------------------------------------------------------------------------------------|--|--|--|--|--|--|
| Insurance Policy                                      |     | conditions from the policy                               |                                                                                                  |  |  |  |  |  |  |
| Van Leer Nederland B V<br>Asterweg 25<br>PO Box 37605 | 33  | Asterweg, Arm                                            | Benzene, Cadmium, Lead, Zinc, High EOX, Chlorobenzenes,<br>Chlorophenols, Organochloropesticides |  |  |  |  |  |  |
| NL-1030 BB Amsterdam                                  |     |                                                          |                                                                                                  |  |  |  |  |  |  |
| Netherlands Europe                                    |     |                                                          |                                                                                                  |  |  |  |  |  |  |
| Van Leer Belgium                                      | 3   | Lier 1                                                   | Oil, TCE and Daughters, Heavy Metals, Mercury,                                                   |  |  |  |  |  |  |
| Bollaarstraat 6                                       |     |                                                          | Hydrocarbons, Welding Residues                                                                   |  |  |  |  |  |  |
| B-2500 Lier                                           | 358 | Lier 2                                                   | Oil, TCE and daughters, Heavy Metals, Mercury,                                                   |  |  |  |  |  |  |
| Belgium Europe                                        |     |                                                          | Hydrocarbons, Welding                                                                            |  |  |  |  |  |  |
| Van Leer Verpackungen GmbH                            | 23  | Lovenich                                                 | Chlorinated Solvents, Benzol, Trilol, Xylol                                                      |  |  |  |  |  |  |
| Diesselstrasse 4-6                                    |     |                                                          |                                                                                                  |  |  |  |  |  |  |
| PO Box 400454                                         |     |                                                          |                                                                                                  |  |  |  |  |  |  |
| D-50834 Koln-Lovenich                                 |     |                                                          |                                                                                                  |  |  |  |  |  |  |
| Germany Europe                                        |     |                                                          |                                                                                                  |  |  |  |  |  |  |
| Van Leer Verpackungen GmbH                            | 24  | Hamburg-Freihafen                                        | BTEX                                                                                             |  |  |  |  |  |  |
| Brandenburgerstrasse 12                               |     |                                                          |                                                                                                  |  |  |  |  |  |  |
| PO Box 930367                                         |     |                                                          |                                                                                                  |  |  |  |  |  |  |
| D-21083 Hamburg-Freihafen                             |     |                                                          |                                                                                                  |  |  |  |  |  |  |
| Germany Europe                                        |     |                                                          |                                                                                                  |  |  |  |  |  |  |
| Van Leer Verpackungen GmbH                            | 26  | Attendorn                                                | BTEX                                                                                             |  |  |  |  |  |  |
| Wassertor 13                                          |     |                                                          |                                                                                                  |  |  |  |  |  |  |
| PO Box 220                                            |     |                                                          |                                                                                                  |  |  |  |  |  |  |
| D-57426 Attendorn                                     |     |                                                          |                                                                                                  |  |  |  |  |  |  |
| Germany Europe                                        |     |                                                          |                                                                                                  |  |  |  |  |  |  |
|                                                       | 39  | Vreeland                                                 | Heavy Metals, PAH, Oil Chlorinated Hydrocarbons                                                  |  |  |  |  |  |  |
| Van leer Containers Inc.                              | 67  | Greenville                                               | Chlorinated Solvents                                                                             |  |  |  |  |  |  |
| 526 Markwith Avenue                                   |     |                                                          |                                                                                                  |  |  |  |  |  |  |
| USA-45331 Greenville, OH                              |     |                                                          |                                                                                                  |  |  |  |  |  |  |
|                                                       | 68  | Warminster                                               | TCE                                                                                              |  |  |  |  |  |  |
|                                                       | 152 | Hamburg-Harburg                                          | Aromatic Hydrocarbons, Alkalines, Paint Residues                                                 |  |  |  |  |  |  |
| Van Leer Dunadob Kft                                  | 178 | Almasfuzito                                              | TPH, Gasoline, Diesel, Heating Oil, Bittmen, BTEX, PAH                                           |  |  |  |  |  |  |
| Fo ut 21                                              |     |                                                          |                                                                                                  |  |  |  |  |  |  |
| H-2931 Almasfuzito                                    |     |                                                          |                                                                                                  |  |  |  |  |  |  |
| Hungary Europe                                        |     |                                                          |                                                                                                  |  |  |  |  |  |  |
| Van Leef Omafu                                        |     |                                                          |                                                                                                  |  |  |  |  |  |  |
| Allee des Cactus                                      |     |                                                          |                                                                                                  |  |  |  |  |  |  |
| PO Box 2586                                           |     |                                                          |                                                                                                  |  |  |  |  |  |  |
| Ain Sebaa, Casablanca                                 |     |                                                          |                                                                                                  |  |  |  |  |  |  |
| Morocco Africa                                        |     |                                                          |                                                                                                  |  |  |  |  |  |  |