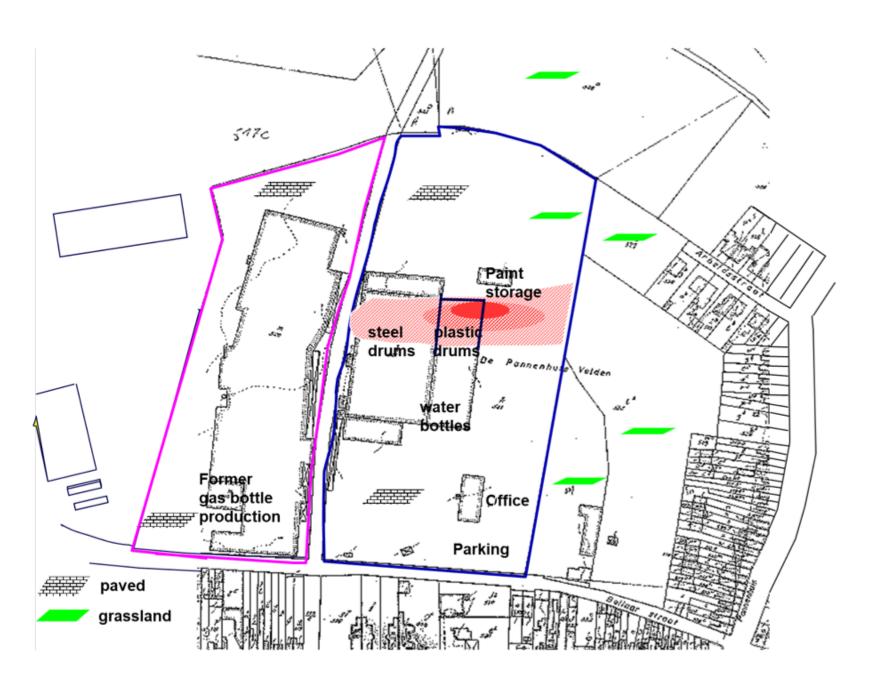

## **SPA Schedule 24**

| SPA Schedule 24 Known matters excluded from           |     | Policy Endorsement – Known Conditions Schedule excluding |                                                                                                  |  |  |  |  |  |  |
|-------------------------------------------------------|-----|----------------------------------------------------------|--------------------------------------------------------------------------------------------------|--|--|--|--|--|--|
| Insurance Policy                                      |     | conditions from the policy                               |                                                                                                  |  |  |  |  |  |  |
| Van Leer Nederland B V<br>Asterweg 25<br>PO Box 37605 | 33  | Asterweg, Arm                                            | Benzene, Cadmium, Lead, Zinc, High EOX, Chlorobenzenes,<br>Chlorophenols, Organochloropesticides |  |  |  |  |  |  |
| NL-1030 BB Amsterdam                                  |     |                                                          |                                                                                                  |  |  |  |  |  |  |
| Netherlands Europe                                    |     |                                                          |                                                                                                  |  |  |  |  |  |  |
| Van Leer Belgium                                      | 3   | Lier 1                                                   | Oil, TCE and Daughters, Heavy Metals, Mercury,                                                   |  |  |  |  |  |  |
| Bollaarstraat 6                                       |     |                                                          | Hydrocarbons, Welding Residues                                                                   |  |  |  |  |  |  |
| B-2500 Lier                                           | 358 | Lier 2                                                   | Oil, TCE and daughters, Heavy Metals, Mercury,                                                   |  |  |  |  |  |  |
| Belgium Europe                                        |     |                                                          | Hydrocarbons, Welding                                                                            |  |  |  |  |  |  |
| Van Leer Verpackungen GmbH                            | 23  | Lovenich                                                 | Chlorinated Solvents, Benzol, Trilol, Xylol                                                      |  |  |  |  |  |  |
| Diesselstrasse 4-6                                    |     |                                                          |                                                                                                  |  |  |  |  |  |  |
| PO Box 400454                                         |     |                                                          |                                                                                                  |  |  |  |  |  |  |
| D-50834 Koln-Lovenich                                 |     |                                                          |                                                                                                  |  |  |  |  |  |  |
| Germany Europe                                        |     |                                                          |                                                                                                  |  |  |  |  |  |  |
| Van Leer Verpackungen GmbH                            | 24  | Hamburg-Freihafen                                        | BTEX                                                                                             |  |  |  |  |  |  |
| Brandenburgerstrasse 12                               |     |                                                          |                                                                                                  |  |  |  |  |  |  |
| PO Box 930367                                         |     |                                                          |                                                                                                  |  |  |  |  |  |  |
| D-21083 Hamburg-Freihafen                             |     |                                                          |                                                                                                  |  |  |  |  |  |  |
| Germany Europe                                        |     |                                                          |                                                                                                  |  |  |  |  |  |  |
| Van Leer Verpackungen GmbH                            | 26  | Attendorn                                                | BTEX                                                                                             |  |  |  |  |  |  |
| Wassertor 13                                          |     |                                                          |                                                                                                  |  |  |  |  |  |  |
| PO Box 220                                            |     |                                                          |                                                                                                  |  |  |  |  |  |  |
| D-57426 Attendorn                                     |     |                                                          |                                                                                                  |  |  |  |  |  |  |
| Germany Europe                                        |     |                                                          |                                                                                                  |  |  |  |  |  |  |
|                                                       | 39  | Vreeland                                                 | Heavy Metals, PAH, Oil Chlorinated Hydrocarbons                                                  |  |  |  |  |  |  |
| Van leer Containers Inc.                              | 67  | Greenville                                               | Chlorinated Solvents                                                                             |  |  |  |  |  |  |
| 526 Markwith Avenue                                   |     |                                                          |                                                                                                  |  |  |  |  |  |  |
| USA-45331 Greenville, OH                              |     |                                                          |                                                                                                  |  |  |  |  |  |  |
|                                                       | 68  | Warminster                                               | TCE                                                                                              |  |  |  |  |  |  |
|                                                       | 152 | Hamburg-Harburg                                          | Aromatic Hydrocarbons, Alkalines, Paint Residues                                                 |  |  |  |  |  |  |
| Van Leer Dunadob Kft                                  | 178 | Almasfuzito                                              | TPH, Gasoline, Diesel, Heating Oil, Bittmen, BTEX, PAH                                           |  |  |  |  |  |  |
| Fo ut 21                                              |     |                                                          |                                                                                                  |  |  |  |  |  |  |
| H-2931 Almasfuzito                                    |     |                                                          |                                                                                                  |  |  |  |  |  |  |
| Hungary Europe                                        |     |                                                          |                                                                                                  |  |  |  |  |  |  |
| Van Leef Omafu                                        |     |                                                          |                                                                                                  |  |  |  |  |  |  |
| Allee des Cactus                                      |     |                                                          |                                                                                                  |  |  |  |  |  |  |
| PO Box 2586                                           |     |                                                          |                                                                                                  |  |  |  |  |  |  |
| Ain Sebaa, Casablanca                                 |     |                                                          |                                                                                                  |  |  |  |  |  |  |
| Morocco Africa                                        |     |                                                          |                                                                                                  |  |  |  |  |  |  |