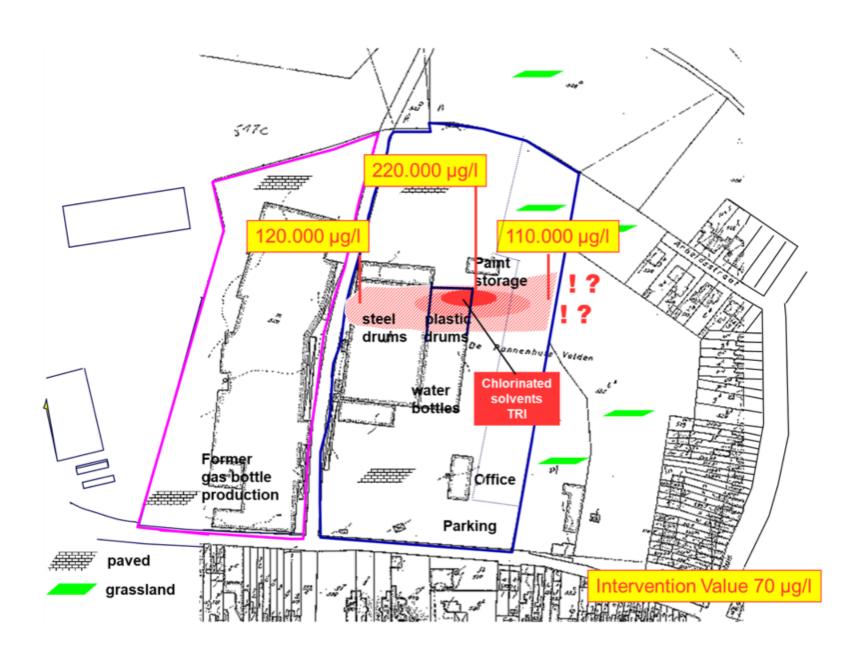

## **SPA Schedule 24**

| SPA Schedule 24 Known matters excluded from           |     | Policy Endorsement – Known Conditions Schedule excluding |                                                                                                  |  |  |  |  |  |  |
|-------------------------------------------------------|-----|----------------------------------------------------------|--------------------------------------------------------------------------------------------------|--|--|--|--|--|--|
| Insurance Policy                                      |     | conditions from the policy                               |                                                                                                  |  |  |  |  |  |  |
| Van Leer Nederland B V<br>Asterweg 25<br>PO Box 37605 | 33  | Asterweg, Arm                                            | Benzene, Cadmium, Lead, Zinc, High EOX, Chlorobenzenes,<br>Chlorophenols, Organochloropesticides |  |  |  |  |  |  |
| NL-1030 BB Amsterdam                                  |     |                                                          |                                                                                                  |  |  |  |  |  |  |
| Netherlands Europe                                    |     |                                                          |                                                                                                  |  |  |  |  |  |  |
| Van Leer Belgium                                      | 3   | Lier 1                                                   | Oil, TCE and Daughters, Heavy Metals, Mercury,                                                   |  |  |  |  |  |  |
| Bollaarstraat 6                                       |     |                                                          | Hydrocarbons, Welding Residues                                                                   |  |  |  |  |  |  |
| B-2500 Lier                                           | 358 | Lier 2                                                   | Oil, TCE and daughters, Heavy Metals, Mercury,                                                   |  |  |  |  |  |  |
| Belgium Europe                                        |     |                                                          | Hydrocarbons, Welding                                                                            |  |  |  |  |  |  |
| Van Leer Verpackungen GmbH                            | 23  | Lovenich                                                 | Chlorinated Solvents, Benzol, Trilol, Xylol                                                      |  |  |  |  |  |  |
| Diesselstrasse 4-6                                    |     |                                                          |                                                                                                  |  |  |  |  |  |  |
| PO Box 400454                                         |     |                                                          |                                                                                                  |  |  |  |  |  |  |
| D-50834 Koln-Lovenich                                 |     |                                                          |                                                                                                  |  |  |  |  |  |  |
| Germany Europe                                        |     |                                                          |                                                                                                  |  |  |  |  |  |  |
| Van Leer Verpackungen GmbH                            | 24  | Hamburg-Freihafen                                        | BTEX                                                                                             |  |  |  |  |  |  |
| Brandenburgerstrasse 12                               |     |                                                          |                                                                                                  |  |  |  |  |  |  |
| PO Box 930367                                         |     |                                                          |                                                                                                  |  |  |  |  |  |  |
| D-21083 Hamburg-Freihafen                             |     |                                                          |                                                                                                  |  |  |  |  |  |  |
| Germany Europe                                        |     |                                                          |                                                                                                  |  |  |  |  |  |  |
| Van Leer Verpackungen GmbH                            | 26  | Attendorn                                                | BTEX                                                                                             |  |  |  |  |  |  |
| Wassertor 13                                          |     |                                                          |                                                                                                  |  |  |  |  |  |  |
| PO Box 220                                            |     |                                                          |                                                                                                  |  |  |  |  |  |  |
| D-57426 Attendorn                                     |     |                                                          |                                                                                                  |  |  |  |  |  |  |
| Germany Europe                                        |     |                                                          |                                                                                                  |  |  |  |  |  |  |
|                                                       | 39  | Vreeland                                                 | Heavy Metals, PAH, Oil Chlorinated Hydrocarbons                                                  |  |  |  |  |  |  |
| Van leer Containers Inc.                              | 67  | Greenville                                               | Chlorinated Solvents                                                                             |  |  |  |  |  |  |
| 526 Markwith Avenue                                   |     |                                                          |                                                                                                  |  |  |  |  |  |  |
| USA-45331 Greenville, OH                              |     |                                                          |                                                                                                  |  |  |  |  |  |  |
|                                                       | 68  | Warminster                                               | TCE                                                                                              |  |  |  |  |  |  |
|                                                       | 152 | Hamburg-Harburg                                          | Aromatic Hydrocarbons, Alkalines, Paint Residues                                                 |  |  |  |  |  |  |
| Van Leer Dunadob Kft                                  | 178 | Almasfuzito                                              | TPH, Gasoline, Diesel, Heating Oil, Bittmen, BTEX, PAH                                           |  |  |  |  |  |  |
| Fo ut 21                                              |     |                                                          |                                                                                                  |  |  |  |  |  |  |
| H-2931 Almasfuzito                                    |     |                                                          |                                                                                                  |  |  |  |  |  |  |
| Hungary Europe                                        |     |                                                          |                                                                                                  |  |  |  |  |  |  |
| Van Leef Omafu                                        |     |                                                          |                                                                                                  |  |  |  |  |  |  |
| Allee des Cactus                                      |     |                                                          |                                                                                                  |  |  |  |  |  |  |
| PO Box 2586                                           |     |                                                          |                                                                                                  |  |  |  |  |  |  |
| Ain Sebaa, Casablanca                                 |     |                                                          |                                                                                                  |  |  |  |  |  |  |
| Morocco Africa                                        |     |                                                          |                                                                                                  |  |  |  |  |  |  |