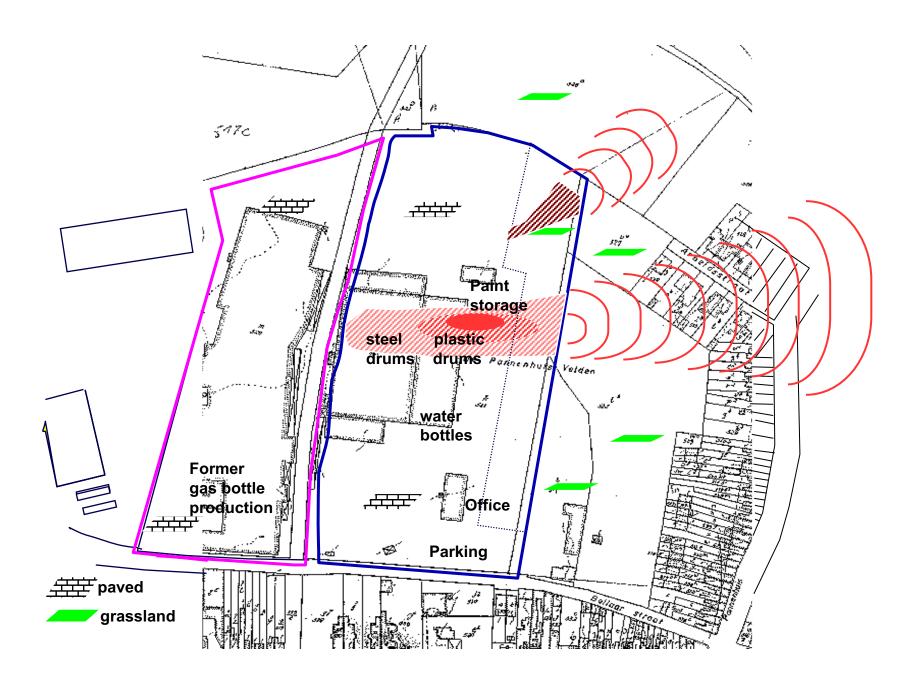

## **Due Diligence chapters**

## Required data re an Environmental Due Diligence

## Royal Packaging Industries Van Leer

**Corporate Environmental Affairs** 

Issues to be covered along following chapters

| 1  | General information                                    | 17 | Storage of gases                           |
|----|--------------------------------------------------------|----|--------------------------------------------|
| 2  | Structure of the organization and procedures           | 18 | Asbestos and asbestos containing materials |
| 3  | Licenses                                               | 19 | PolyChlorinated Biphenyls: PCBs            |
| 4  | Site history                                           | 20 | Radioactive materials                      |
| 5  | Site environmental characteristics                     | 21 | Cooling equipment                          |
| 6  | Soil and groundwater investigation                     | 22 | Other installations                        |
| 7  | Air emissions                                          | 23 | Emissions and odour abatement              |
| 8  | Water waste water discharges                           | 24 | Noise                                      |
| 9  | Storage of hazardous substances                        | 25 | Housekeeping                               |
| 10 | Storage of hazardous wastes                            | 26 | Occupational Safety and Health             |
| 11 | Storage of non-hazardous wastes and residues           | 27 | Emergency plans                            |
| 12 | Storage of raw materials                               | 28 | Site security and fire safety              |
| 13 | Material and hazardous substances handling and storage | 29 | Dust explosions and fire hazards           |
| 14 | Underground tanks                                      | 30 | Cleaning, desinfection and pest control    |
| 15 | Aboveground tanks (other than gas)                     | 31 | Regulatory compliance summary              |
| 16 | Storage tanks                                          | 32 | Miscellaneous                              |
|    |                                                        |    |                                            |